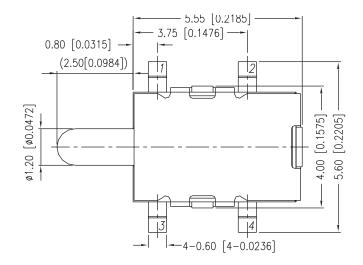

# Packaging:

| Part Number | Number Per Tube | Number Per Reel |
|-------------|-----------------|-----------------|
| SHFDS       | -               | 3000            |

Horizontal SMD Detector Switch F-Type