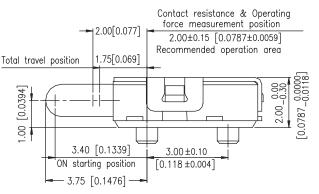

### SHFDS-1C

### **SPECIFICATION**

MECHANICAL

Operation Force: 50 gf max

Operation Temperature Range: -10°C to +60°C Storage Temperature Range: -40°C to +85°C Vibration Test: MIL-STFD-202F METHOD 201A.

> Frequency: 10-55-10Hz/1 minute Directions: X,Y,Z, three mutually

#### ELECTRICAL

Electrical Life: 100 000 cycles

Rating: 1mA, 5VDC

Contact Resistance:  $1\Omega$  max. Insulation Resistance:  $100M\Omega$  min. Dielectric Strenght: 100VAC/1 minute. Contact Arrangement: 1 pole, 1 throw