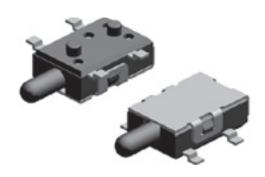

#### FEATURES:

- Compact detector switch with smooth switching
- SMT type is available for tape & reel package.

### MATERIAL:

- Cover: Stainless Steel
- Base: UL94V-0 Nylon High-Temp Thermoplastic. Color: Black
- Stem: UL94V-0 Nylon High-Temp Thermoplastic. Color:Black
- Contact: Stainless with silver plated. Stainless with Au plated.
- Spring: "Piano Wire
- Terminal: Brass with silver plated. Brass with Au plated.