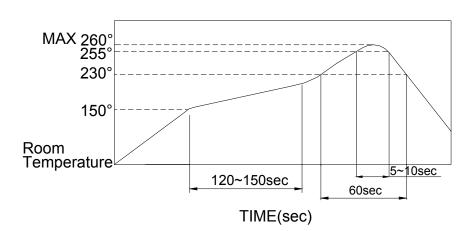

#### Soldering Process

- ▲ Hand Soldering: Use a soldering iron of 30 watts, controlled at 350°C approximatly max 5 seconds while applying.
- ▲ Reflow Soldering : When applying reflow soldering, the peak tempeature or the reflow Oven should be set at 260°C max.

## Temperature Profile: