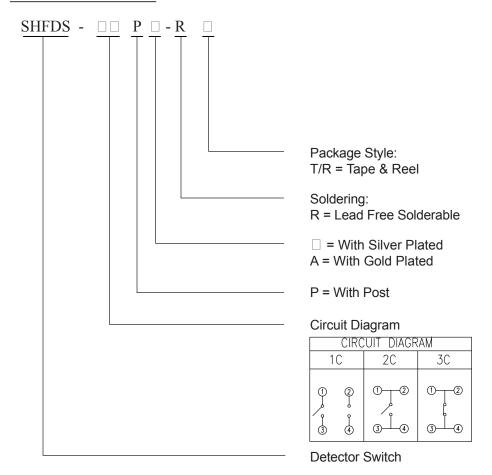

tion.

High reliability.

Shock Test: MIL-STD-202F METHOD 213B

CONDITION A.

Gravity: 50G (peak value), 11 msec Direction and times: 6 sides and 3

times in each direction.

High reliability.

#### ELECTRICAL

Electrical Life: 100 000 cycles

Rating: 1mA, 5VDC

Contact Resistance:  $1\Omega$  max. Insulation Resistance:  $100M\Omega$  min. Dielectric Strenght: 100VAC/1 minute. Contact Arrangement: 1 pole, 1 throw

# Packaging:

| Part Number | Number Per Tube | Number Per Reel |
|-------------|-----------------|-----------------|
| SHFDS       | -               | 3000            |



Horizontal SMD Detector Switch F-Type

### SHFDS-1C









### SHFDS-2C











Horizontal SMD Detector Switch F-Type

# SHFDS-3C











Horizontal SMD Detector Switch F-Type

### **HOW TO ORDER:**



#### Soldering Process

- ▲ Hand Soldering: Use a soldering iron of 30 watts, controlled at 350°C approximatly max 5 seconds while applying.
- ▲ Reflow Soldering : When applying reflow soldering, the peak tempeature or the reflow Oven should be set at 260°C max.

## Temperature Profile: