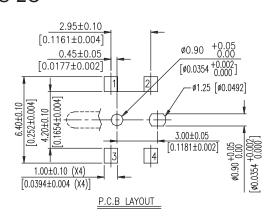

# Packaging:

| Part Number | Number Per Tube | Number Per Reel |
|-------------|-----------------|-----------------|
| SHFDS       | -               | 3000            |

Horizontal SMD Detector Switch F-Type