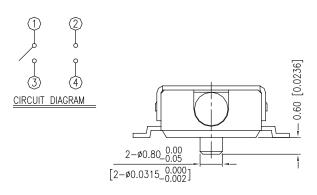

#### ELECTRICAL

Electrical Life: 100 000 cycles

Rating: 1mA, 5VDC

Contact Resistance:  $1\Omega$  max. Insulation Resistance:  $100M\Omega$  min. Dielectric Strenght: 100VAC/1 minute. Contact Arrangement: 1 pole, 1 throw