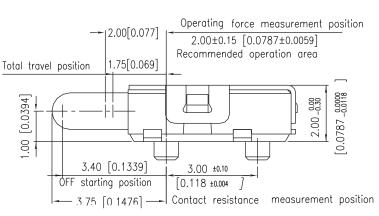

### **SPECIFICATION**

MECHANICAL

Operation Force: 50 gf max

Operation Temperature Range: -10°C to +60°C Storage Temperature Range: -40°C to +85°C Vibration Test: MIL-STFD-202F METHOD 201A.

> Frequency: 10-55-10Hz/1 minute Directions: X,Y,Z, three mutually

#### ELECTRICAL

Electrical Life: 100 000 cycles

Rating: 1mA, 5VDC

Contact Resistance:  $1\Omega$  max. Insulation Resistance:  $100M\Omega$  min. Dielectric Strenght: 100VAC/1 minute. Contact Arrangement: 1 pole, 1 throw