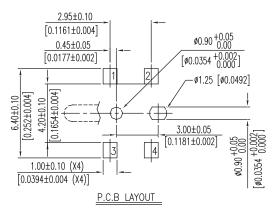

# Packaging:

| Part Number | Number Per Tube | Number Per Reel |
|-------------|-----------------|-----------------|
| SHFDS       | -               | 3000            |

Horizontal SMD Detector Switch F-Type