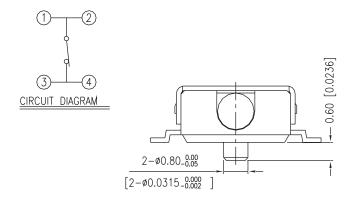

#### ELECTRICAL

Electrical Life: 100 000 cycles

Rating: 1mA, 5VDC

Contact Resistance:  $1\Omega$  max. Insulation Resistance:  $100M\Omega$  min. Dielectric Strenght: 100VAC/1 minute. Contact Arrangement: 1 pole, 1 throw