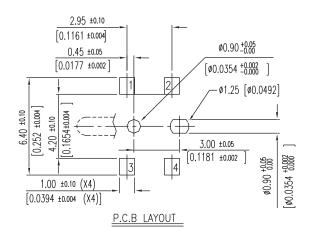

# Packaging:

| Part Number | Number Per Tube | Number Per Reel |
|-------------|-----------------|-----------------|
| SHFDS       | -               | 3000            |

Horizontal SMD Detector Switch F-Type