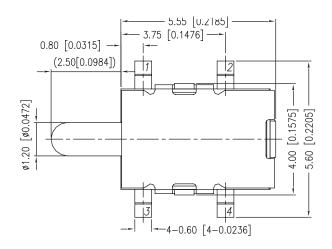

# Packaging:

| Part Number | Number Per Tube | Number Per Reel |
|-------------|-----------------|-----------------|
| SHFDS       | -               | 3000            |

Horizontal SMD Detector Switch F-Type