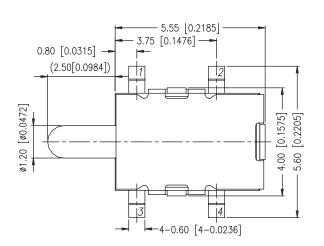

# Packaging:

| Part Number | Number Per Tube | Number Per Reel |
|-------------|-----------------|-----------------|
| SHFDS       | -               | 3000            |

Horizontal SMD Detector Switch F-Type