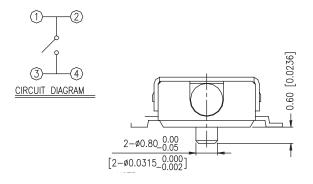

#### ELECTRICAL

Electrical Life: 100 000 cycles

Rating: 1mA, 5VDC

Contact Resistance:  $1\Omega$  max. Insulation Resistance:  $100M\Omega$  min. Dielectric Strenght: 100VAC/1 minute. Contact Arrangement: 1 pole, 1 throw