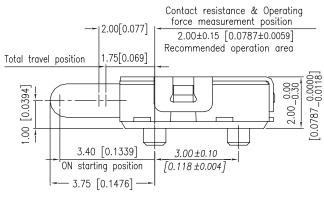

### **SPECIFICATION**

MECHANICAL

Operation Force: 50 gf max

Operation Temperature Range: -10°C to +60°C Storage Temperature Range: -40°C to +85°C Vibration Test: MIL-STFD-202F METHOD 201A.

> Frequency: 10-55-10Hz/1 minute Directions: X,Y,Z, three mutually

#### ELECTRICAL

Electrical Life: 100 000 cycles

Rating: 1mA, 5VDC

Contact Resistance:  $1\Omega$  max. Insulation Resistance:  $100M\Omega$  min. Dielectric Strenght: 100VAC/1 minute. Contact Arrangement: 1 pole, 1 throw